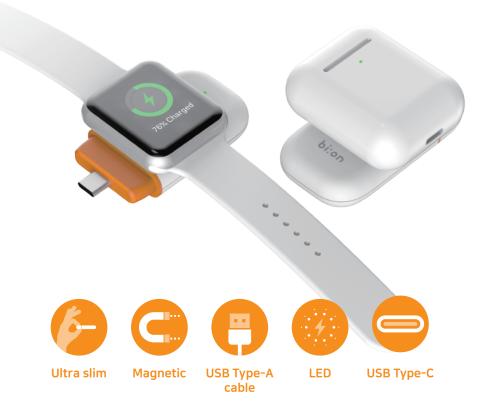

#### Go minimalist! Extensive compatibility

TWO charging areas in ONE charger! You don't need to bring any charging cable! Just plug bi:on into your laptop, power bank, and smartphone. One side is compatible with Qi type devices such as Galaxy Watch and Airpods and the other side supports Apple Watch.

#### Whenever, Wherever

bi:on is must-have wireless charging for your wearable devices. It is a super compact and lightweight which is suitable for everyday life and even traveling. Just carry in your bag or pocket!

#### A Side

Apple Airpods 1, 2 with wireless charging case, Airpods pro Galaxy Gear S2, Gear S3, Active 2 and other compatible devices

#### **B** Side

Apple Watch series 1/2/3/4/5 (GPS mode only)