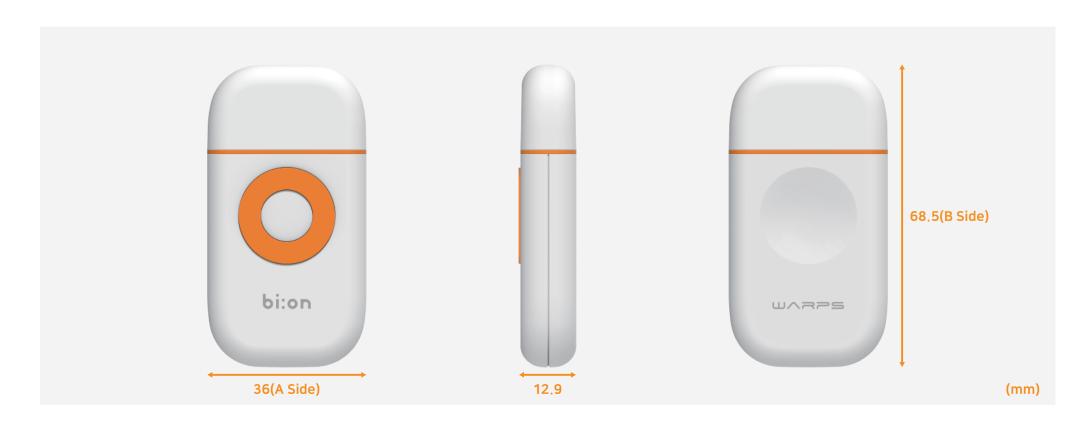

#### Color

White

#### Size

36 x 68.5 x 12.9(mm)

#### Weight

26.9q(0.950z)

#### Interface

USB Type-C

If the device is not properly positioned on the wireless charger, it may cause an overheating or damage.

Actual product specifications may vary, and all features, functionality and other product specifications are subject to change without notice or obligation.