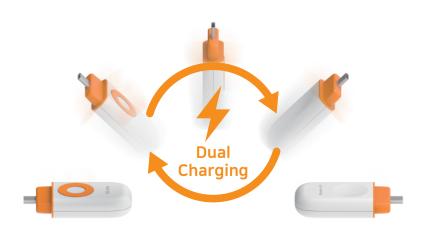

#### Go minimalist! Extensive compatibility

TWO charging areas in ONE charger! You don't need to bring any charging cable! Just plug bi:on into your laptop, power bank, and smartphone. One side is compatible with Qi type devices such as Galaxy Watch and Airpods and the other side supports Apple Watch.