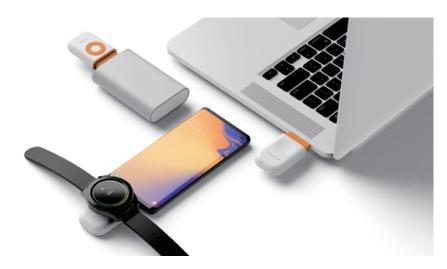

#### Go minimalist! Extensive compatibility

TWO charging areas in ONE charger! You don't need to bring any charging cable! Just plug bi:on into your laptop, power bank, and smartphone. One side is compatible with Qi type devices such as Galaxy Watch and Airpods and the other side supports Apple Watch.

#### Whenever, Wherever

bi:on is must-have wireless charging for your wearable devices. It is a super compact and lightweight which is suitable for everyday life and even traveling. Just carry in your bag or pocket!